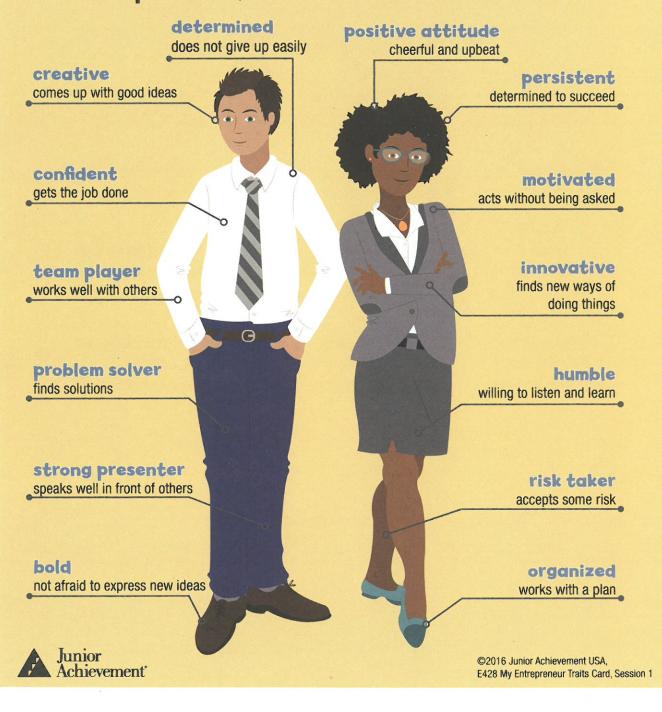

## My Entrepreneur Traits Card

**Entrepreneur:** A person who uses resources to start a business

| N I        |      |      |  |
|------------|------|------|--|
| Name       |      |      |  |
| 1 Vali I C | <br> | <br> |  |

Instructions: It takes positive behaviors to be a successful entrepreneur. Which ones do you have? Which ones would you like to have? Circle the traits you have. Underline those you would like to have. Finally, describe two of your positive traits.

## **Entrepreneur Traits**

determined

I do not give up easily.

creative

I have good ideas.

confident

I get the job done.

team player

I work well with others.

problem solver

I find solutions.

risk taker

I accept some risk.

bold

I'm not afraid to express new ideas.

persistent

I am determined to succeed.

strong presenter

I speak well in front of others.

innovative

I find new ways of doing things.

humble

I'm willing to listen and learn.

positive attitude

I'm cheerful and upbeat.

motivated

I act without being asked.

organized

I work with a plan.

| In a sentence, describe two of your positive traits. |   |  |  |  |  |  |
|------------------------------------------------------|---|--|--|--|--|--|
|                                                      |   |  |  |  |  |  |
|                                                      |   |  |  |  |  |  |
|                                                      | _ |  |  |  |  |  |
|                                                      |   |  |  |  |  |  |